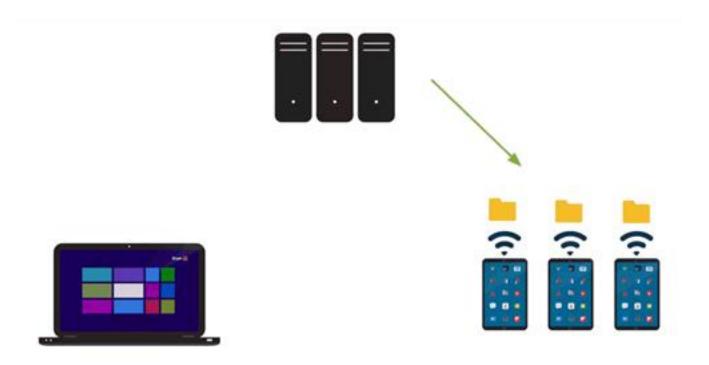

#### Disconnect from the internet

- Surveys can now be taken without an internet connection
- The survey is the same as if it were taken online
  - All the powerful features in Lighthouse Studio are supported

#### Reconnect, all data in one convenient place

- When the devices connect to the internet they upload their data
- Regular online data are seamlessly combined