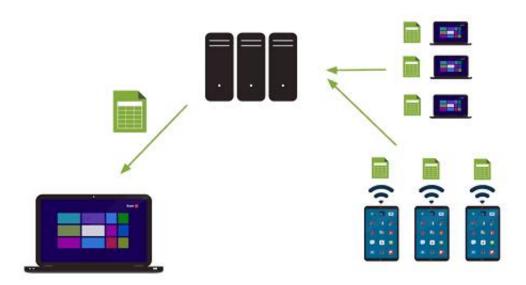

#### Reconnect, all data in one convenient place

- When the devices connect to the internet they upload their data
- Regular online data are seamlessly combined