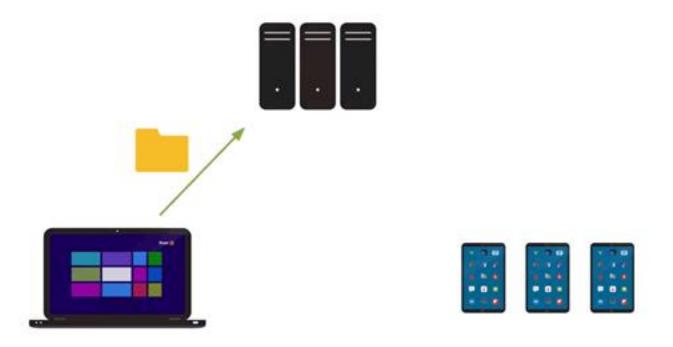

## Offline Surveys in Lighthouse is much better!

Create survey in Lighthouse Studio and upload to our hosting system

## **Load surveys**

Load the survey on devices with the Offline Surveys app installed